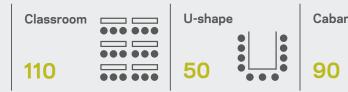

 $135 \, \text{m}^2$ 

Banquet

Classroom

Boardroom

216 m<sup>2</sup>

 $144 \, \text{m}^2$ 

360 m<sup>2</sup>

Conference Rooms 2+3

185 m<sup>2</sup>

Conference Rooms 4+5

87.5 m<sup>2</sup>

Banquet

Classroom U-shape Cabard

 $87.5 \, \text{m}^2$ 

Banquet