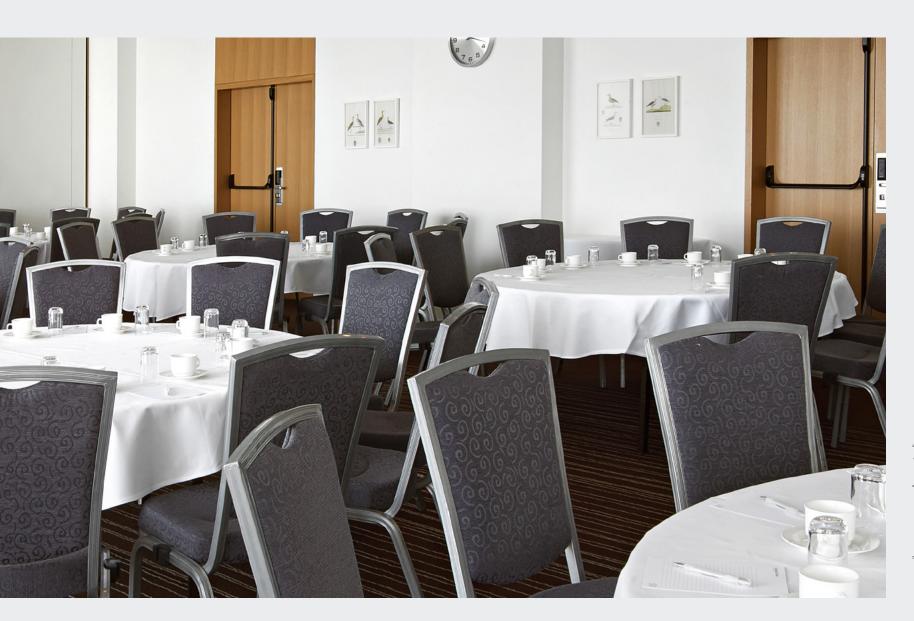

#### Conference Room 13

Conference room 13 is located on the 3rd floor of the hotel.