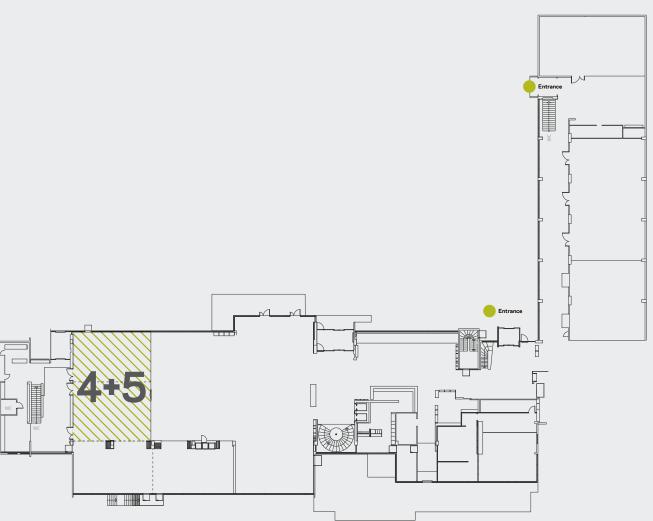

185 m<sup>2</sup>

Conference Rooms 4+5

87.5 m<sup>2</sup>

Banquet

Classroom U-shape Cabard

 $87.5 \, \text{m}^2$ 

Banquet