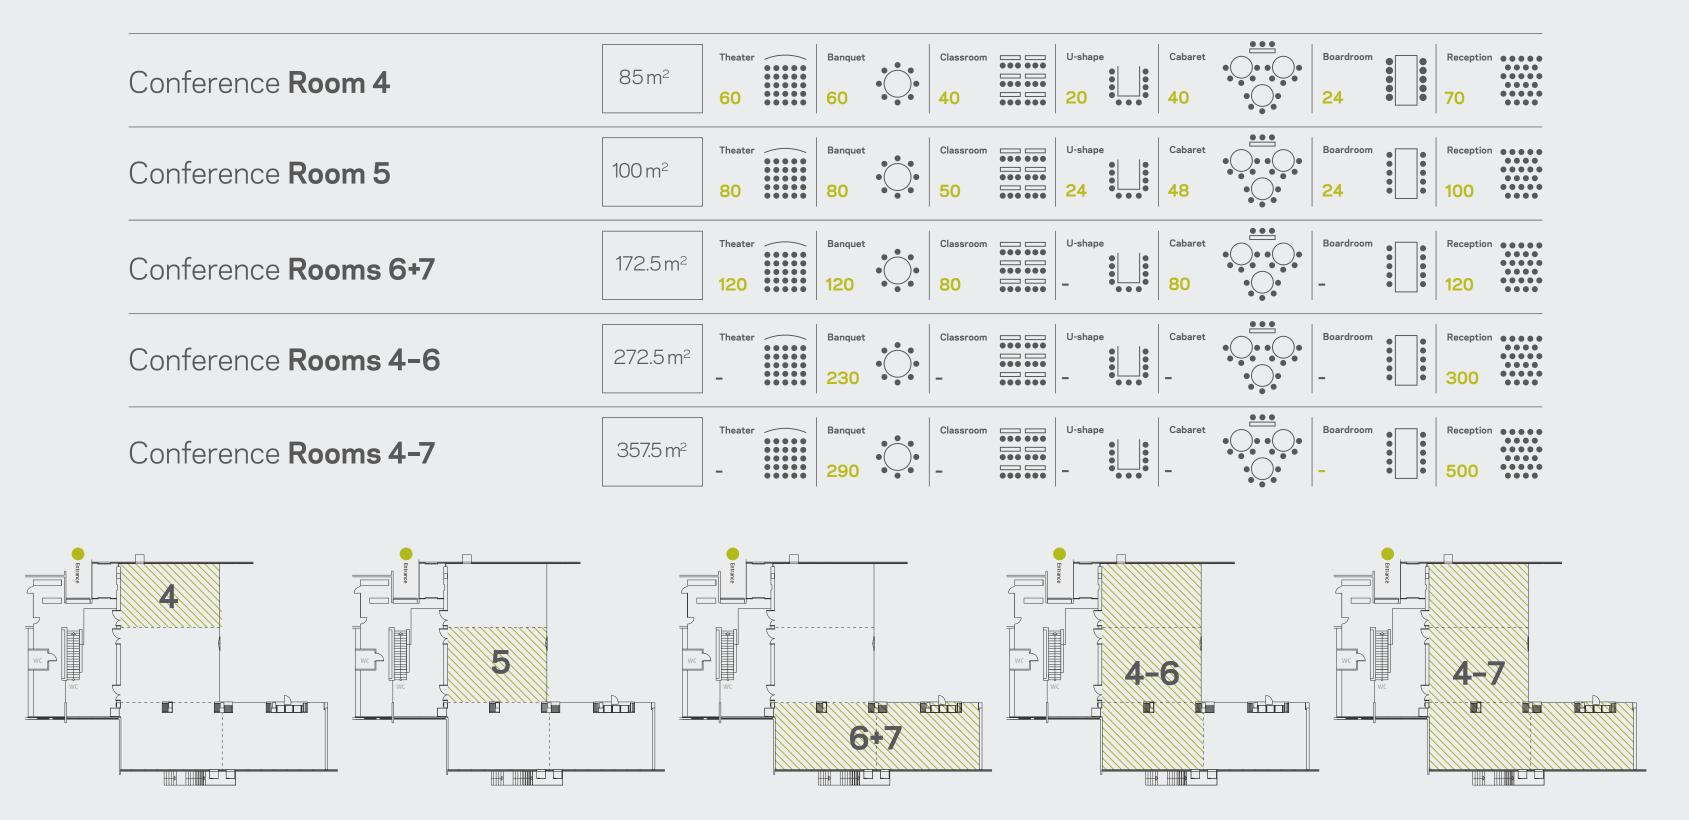

 $135 \, \text{m}^2$ 

Banquet

Classroom

Boardroom

216 m<sup>2</sup>

 $144 \, \text{m}^2$ 

360 m<sup>2</sup>

Conference Rooms 2+3

185 m<sup>2</sup>

Conference Rooms 4+5

87.5 m<sup>2</sup>

Banquet

Classroom U-shape Cabard

 $87.5 \, \text{m}^2$ 

Banquet