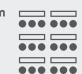

185 m<sup>2</sup>

Conference Rooms 4+5

87.5 m<sup>2</sup>

Banquet

Classroom U-shape Cabard

 $87.5 \, \text{m}^2$ 

Banquet