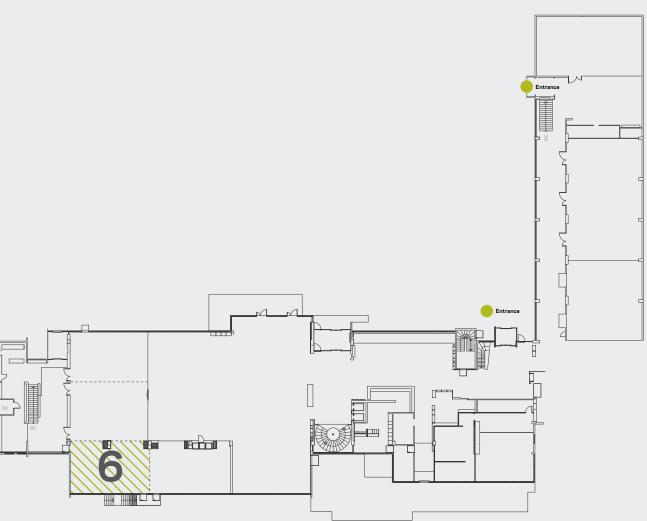

 $135 \, \text{m}^2$ 

Banquet

Classroom

Boardroom

216 m<sup>2</sup>

 $144 \, \text{m}^2$ 

360 m<sup>2</sup>

Conference Rooms 2+3