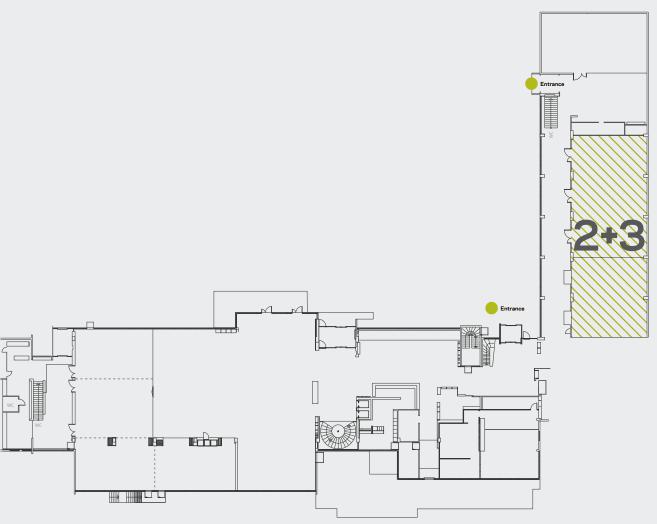

 $135 \, \text{m}^2$ 

Banquet

Classroom

Boardroom

216 m<sup>2</sup>

 $144 \, \text{m}^2$ 

360 m<sup>2</sup>

Conference Rooms 2+3